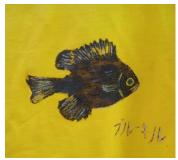

## Join us on February 23 and make your own fish print t-shirt

Fish printing, also known as "Gyotaku" is a Japanese art form that dates back to over 100 years ago. Anglers would make fish prints to record their catches prior to the modern day camera. Today Gyotaku has become a popular art form enjoyed by many and the prints are said to bring good luck to fishermen.

aid to bring good luck to fisherme

WHERE: Lock Haven

WHEN: During AFS Social

HOW MUCH:

\$12, BUYS YOU A PRE-PRINTED SHIRT

\$10, WE GIVE YOU A SHIRT AND YOU PRINT IT

\$5, YOU BRING YOUR OWN and YOU PRINT IT

All proceeds support