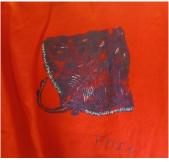

## Join us on February 23 and make your own fish print t-shirt

Fish printing, also known as "Gyotaku" is a Japanese art form that dates back to over 100 years ago. Anglers would make fish prints to record their catches prior to the modern day camera. Today Gyotaku has become a popular art form enjoyed by many and the prints are said to bring good luck to fishermen.

aid to bring good luck to fisherme

WHERE: Lock Haven

WHEN: During AFS Social

HOW MUCH:

\$12, BUYS YOU A PRE-PRINTED SHIRT

\$10, WE GIVE YOU A SHIRT AND YOU PRINT IT

\$5, YOU BRING YOUR OWN and YOU PRINT IT

All proceeds support